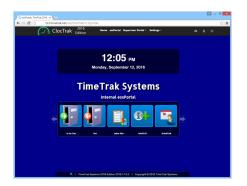

### **CLOCTRAK® WEB for ESS Portal**

An Advanced Time Clock for your PC

- Simple, Intuitive User Interface for Any Browser
- 12 Fully Configurable Transaction Types, including Labor Transfers
- Multiple Levels of Data Entry / Prompting
- Real-time validation for Job, Task and/or Department codes

#### Do It All, Right on Your Computer Screen -- from Nearly Anywhere

The ESS Portal option is the perfect solution for situations where hardware data collection systems cannot be cost-justified, or where hardware time clocks aren't suitable solution for your particular work environment. Any workstation or PC with a Web browser instantly becomes a high-tech time clock, and much more, with ClocTrak®, InfoPlus® and ScheTrak® -- whether by local area network across your building or by Internet around the world.

#### Allow Your Staff to Retrieve Their Own Information -- Saving Time & Effort

Much more than a PC time clock, the ESS Portals serve as Employee Information Kiosk, providing access to information without disturbing supervisors or your busy Payroll/HR staff.