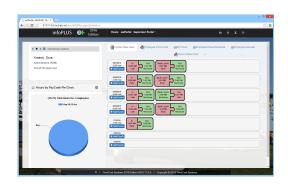

## **INFO PLUS® for ESS Portal**

Convenient and Secure Access to Key Data

Intuitive Dashboard Design for Displaying:

- Time Card & Punch Error Details
- Daily and PTD Labor Hours Along With Work Schedules
- Approaching Overtime Details
- Available Benefit Accrual Balances
- Your Own Custom-Designed Reports / Trak-Its