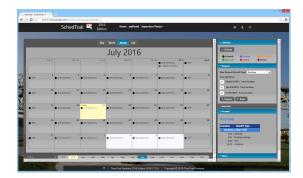

## SCHEDTRAK® for ESS Portal

An Employee Benefit Time Planner for WAN or Web

- Simple Calendar-Based User Interface
- Request, Review or De-Schedule PTO Vacation or other types of Time Off
- Single or Multi-Day Requests
- Supervisor Review & Approval Through TimeTrak or Supervisor Portal Utility
- Eliminates Paperwork for HR/Supervisors